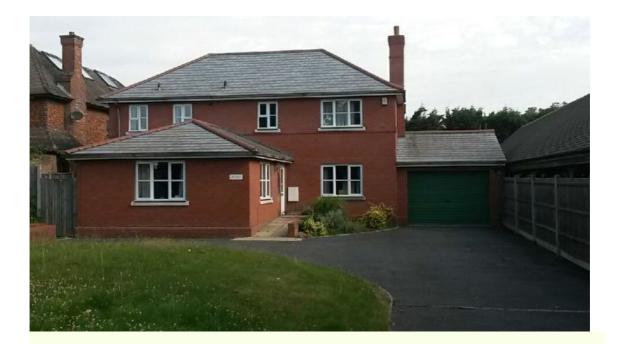

This detached home was built in the late 1990's and has good size front and rear gardens. It overlooks playing fields and a grazing horse at the front. The enclosed rear garden has a large lawn. They are well equipped with a garden table & chairs and a chiminaea which doubles as a barbecue. There is also a trampoline.

With gas central-heating, this modern house has a large lounge with open fire, dining room with piano, large kitchen/diner, utility room, ground floor cloakroom, 4 bedrooms (one with ensuite), and family bathroom.

HOUSE PHOTO BELOW......