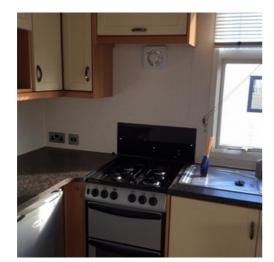

There is ample seating in the caravan as well as a

shower room, 2 toilets with basins and the kitchen is equipped with gas hob/oven, fridge and microwave.

A private driveway is right beside the caravan and folding chairs are available to enjoy sitting outside.